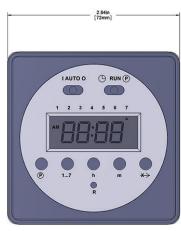

# Fully programmable 24-hour/7-day

Large, easy to read LCD 24-hour display

Vapor resistant, IP21, gasketed plastic enclosure

Simple and fast programming

Suitable for panel mounting

Adjustable temperature range from -58°F(-50°C) to 302°F(150°C)

# Features & Values

- Large, easy to read LCD 24-hour display (AM/PM or military)
- Simple and fast programming by means of push buttons and display prompts
- Fully programmable 24-hour/7-day set points with up to 56 switching cycles per week and up to eight on/ off operations per day
- Compact vapor resistant, NEMA1, IP21, gasketed plastic enclosure
- ➤ Heaters, process controls, filters, pumps, fans, blowers, lighting, feeders, security systems, etc.