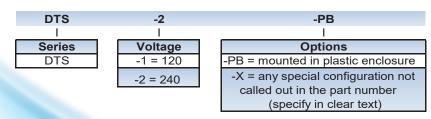

ater with a thermal protector.
- 14°F(-10°C) to 158°F(70°C) ambient temperature range
- Minimum time setting: one minute
- Lithium battery backup provides minimum 5-year reserve (un-powered).
   Ensures no memory loss if the power fails
- Rated power: 3.5VA
- Connections: 6.3 x 0.8 mm tab terminals (confirms to DIN 46244)

#### **Options**

- Plastic wall mountable enclosure
- Can be incorporated into a combination control for three phase service and larger heater loads

## **Settings Option**

Time of day, Single day, Repeat programs for daily recurring switching times, Reset function for clearing the entire switching program and Skip function for skipping all switching programs of the next calendar day

#### Certifications

UL recognized

# **Dimensions**





## Model Number Breakdown