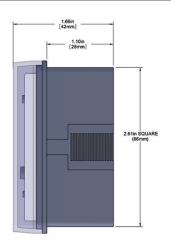

ll load max if operating a heater with a thermal protector.
- 14°F(-10°C) to 158°F(70°C) ambient temperature range
- Minimum time setting: one minute
- Lithium battery backup provides minimum 5-year reserve (un-powered).
   Ensures no memory loss if the power fails
- Rated power: 3.5VA
- Connections: 6.3 x 0.8 mm tab terminals (confirms to DIN 46244)

#### **Options**

- Plastic wall mountable enclosure
- Can be incorporated into a combination control for three phase service and larger heater loads

## **Settings Option**

Time of day, Single day, Repeat programs for daily recurring switching times, Reset function for clearing the entire switching program and Skip function for skipping all switching programs of the next calendar day

#### Certifications

UL recognized

# **Dimensions**





## Model Number Breakdown