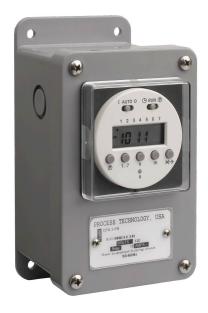

# Fully programmable 24-hour/7-day

Large, easy to read LCD 24-hour display

Vapor resistant, IP21, gasketed plastic enclosure

Simple and fast programming

Suitable for panel mounting

Adjustable temperature range from -58°F(-50°C) to 302°F(150°C)

# Features & Values

- Large, easy to read LCD 24-hour display (AM/PM or military)
- Simple and fast programming by means of push buttons and display prompts
- Fully programmable 24-hour/7-day set points with up to 56 switching cycles per week and up to eight on/ off operations per day
- Compact vapor resistant, NEMA1, IP21, gasketed plastic enclosure
- ➤ Heaters, process controls, filters, pumps, fans, blowers, lighting, feeders, security systems, etc.

#### **Options**

- Plastic wall mountable enclosure
- Can be incorporated into a combination control for three phase service and larger heater loads